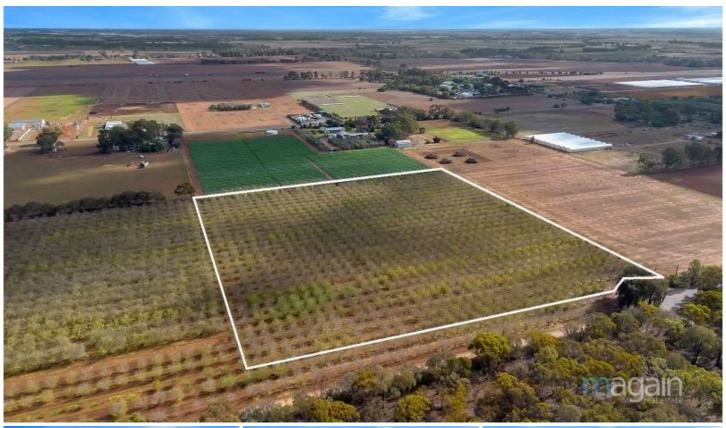

## 76/ Harris Road Hillier SA

This versatile property of 4.122ha is being sold along with adjoining property Lot 77 Wingate Road, Hillier. Located approximately 46 kilometres north of Adelaide, between the expanding townships of Gawler and Angle Vale, conveniently positioned approximately 2 km from the Northern Expressway. It is now part of the proposed 'Greenfield Zone' identified in the recent GARP Report, released by the South Australian State Government earlier this year.

Currently being farmed as an almond orchard, the possibilities with this fantastic offering are endless.

The property is ideally suited for rural living and land banking purposes (in anticipation for future development