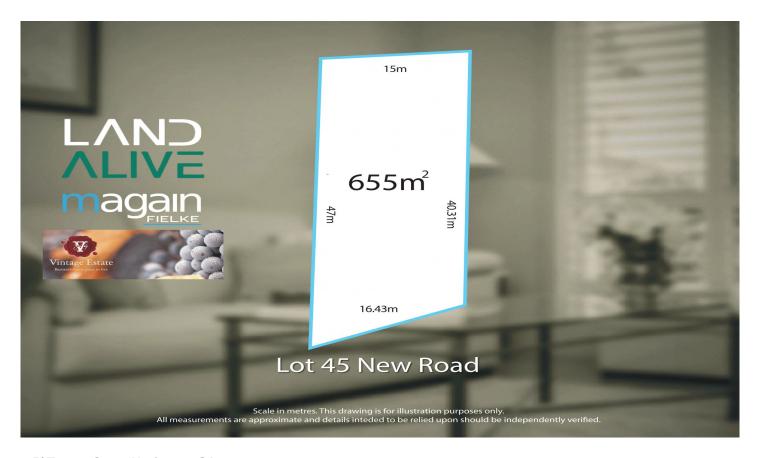

Disclaimer: All floor plans, photos and text are for illustration purposes only and are not intended to be part of any contract. All measurements are approximate and details intended to be relied upon should be independently verified.

RLA 332950 Magain Real Estate For full version visit the website Type : Land Price : \$305k Land Size : 655 sqm

View : https://www.magain.com.au/property/45-taw

ny-court-nuriootpa-sa/8406761

**Bailey Fielke** 08 8522 2715