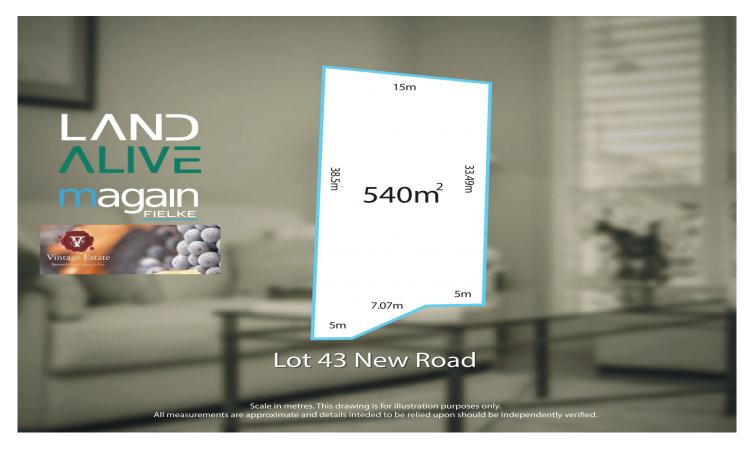

Disclaimer: All floor plans, photos and text are for illustration purposes only and are not intended to be part of any contract. All measurements are approximate and details intended to be relied upon should be independently verified.

RLA 332950 Magain Real Estate For full version visit the website

| Туре      | : Land      |
|-----------|-------------|
| Price     | : \$289k    |
| Land Size | : 540 sqm   |
| View      | : https://w |