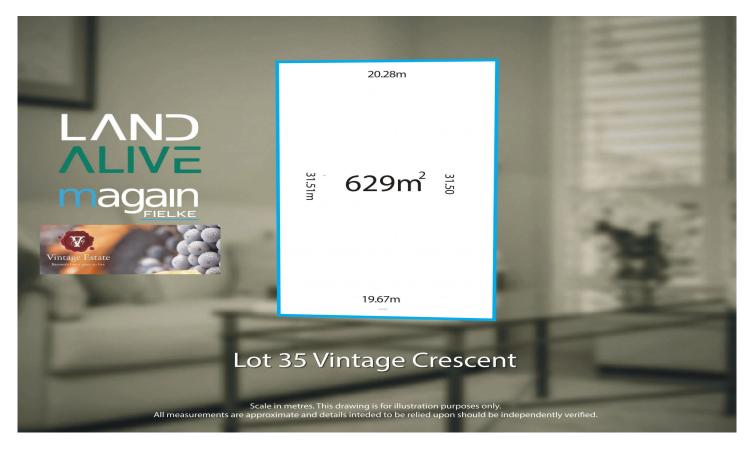

## 35/ Vintage Crescent Nuriootpa SA

Please contact Grant Fielke from Magain Real Estate for all your property advice.

Whether you are buying your first home, the kids have flown the coop, or you're ready to settle down and nest, Vintage Estate offers you the perfect opportunity to get more out of life. Vintage Estate is set against a backdrop of iconic heritage buildings and contemporary homes, in an area that's rich in character. Enjoy the tapestry of vines, character homes, cosmopolitan eateries and eclectic shops that are all waiting to be discovered. And with the vibrant Barossa at your doorstep, life is ready to begin as soon as you move in.

Disclaimer: All floor plans, photos and text are for illustration purposes only and are not intended to be part of any contract. All measurements are approximate and details intended to be relied upon should be independently verified.

RLA 332950 Magain Real Estate For full version visit the website

| Туре      | : Land       |
|-----------|--------------|
| Price     | : \$305k     |
| Land Size | : 629 sqm    |
| View      | : https://wv |