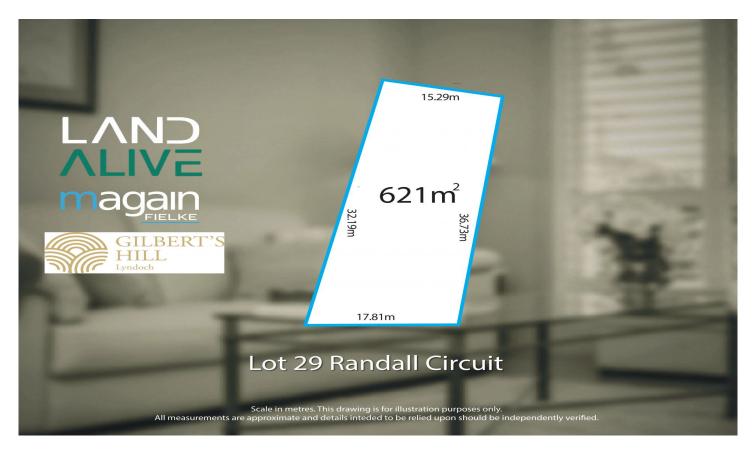

For more information, please head to: https://www.landalive.com.au/land-developments/gilberts-hi II-estate/ For full version visit the website

| Туре      | : Land       |
|-----------|--------------|
| Price     | : \$ 355,000 |
| Land Size | : 621 sqm    |