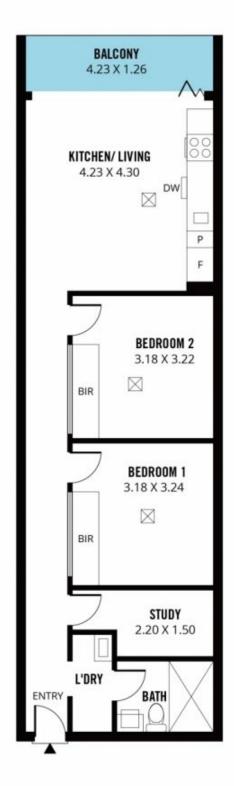

## 20/30 Winifred Street Adelaide SA

Please contact Laura Hao from Magain Real Estate for all your property advice.

Beautiful, large and luxury, top floor 2 master bedrooms + 1 separate study ( which can be used as a baby/child bedroom) altogether 3 rooms' apartment now available!

Unique position, just located in front of famous Veale Garden, stand on wide balcony or in large living room, you may overlook whole Veale Gardens and Elizabeth Playgroundstand, enjoy fresh air and peaceful pictural environment everyday.

## 2 📭 1 🖺 1 🗬

Type : Apartment Price : \$ 600,000 Building Size : 84 sqm

/iew : https://www.magain.com.au/property/2030-winifred-street-adelaide-sa/8408140

Laura Hao 0423 688 966