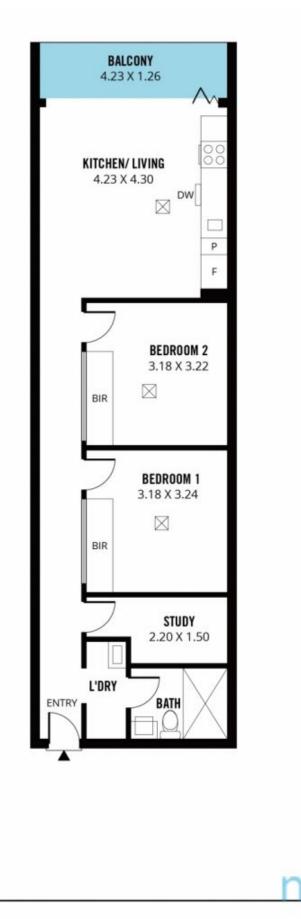

- : Apartment
- :\$490,000
- e:84 sqm

: https://www.magain.com.au/property/23 30-winifred-street-adelaide-sa/8408141

Laura Hao 0423 688 966

Scale in metres. This drawing is for illustration purposes only. All measurements are approximate and details intended to be relied upon should be independently verified. **Produced by The Fotobase Group**