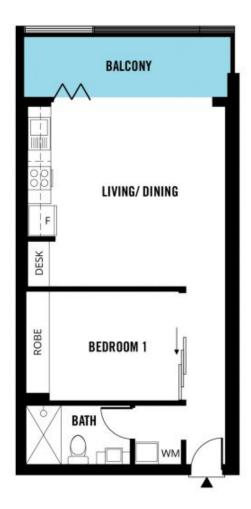

## 12/60 South Terrace Adelaide SA

Please contact Laura Hao from Magain Real Estate for all your property advice.

This is a rare opportunity to purchase a truly low cost, super high investment return apartment in the Adelaide CBD. Beautiful and luxury large one bedroom with balcony (building size approx. 66 sqm) CBD apartment just located beside famous Veale Garden, you may enjoy fresh air and peaceful pictural environment everyday.

## 2 📭 1 🖺 1 🗬

Type : Apartment Price : \$ 582,000 Building Size : 64 sqm

View: https://www.magain.com.au/property/12 60-south-terrace-adelaide-sa/8408143

Laura Hao 0423 688 966

Scale in metres. This drawing is for illustration purposes only. All measurements are approximate and details intended to be relied upon should be independently verified. **Produced by The Fotobase Group**