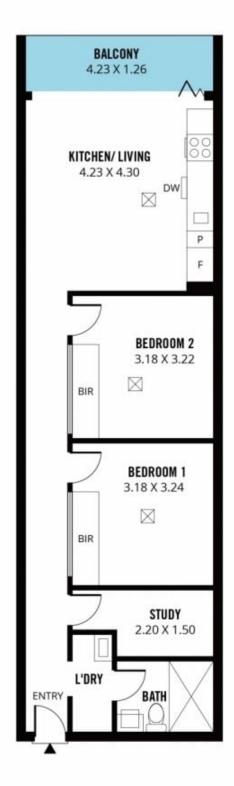

## 5/30 Winifred Street Adelaide SA

Please contact Laura Hao from Magain Real Estate for all your property advice.

Unique position, just located in front of famous Veale Garden, stand on wide balcony or in large living room, you may overlook whole Veale Gardens and Elizabeth Playgroundstand, enjoy fresh air and peaceful pictural environment everyday.

## 1 🚐 1 🚔 1 🗬

Type : Apartment Price : \$ 471,000 Building Size : 84 sqm

/iew: https://www.magain.com.au/property/53 0-winifred-street-adelaide-sa/8408147

Laura Hao 0423 688 966