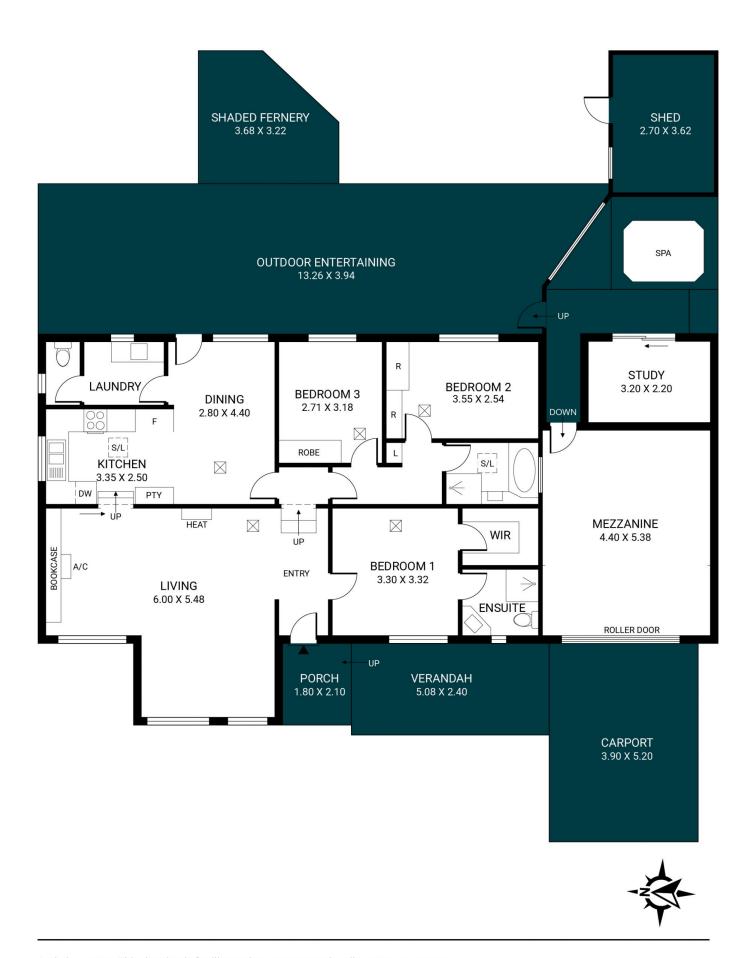

## 8 Abbott Avenue Morphett Vale SA

Please contact Craig Thomson from Magain Real Estate for all your property advice.

Positioned on a generous block in a quiet, family-friendly street, 8 Abbott Avenue, Morphett Vale offers the perfect blend of comfort, space, and convenience. Whether you're a first home buyer, growing family or savvy investor, this well-maintained property is sure to tick all the boxes.

Inside, the home features a practical 3-bedroom, 2-bathroom layout designed for easy living. The spacious main bedroom includes an ensuite for added privacy, while the additional bedrooms are well-sized and serviced by a central bathroom.

## 3 🚑 2 🚔 4 🗬

Type : House

Price : \$619k - \$679k Building Size : 120 sqm

Land Size : 635 sqm

View : https://www.magain.com.au/property/8-a bbott-avenue-morphett-vale-sa/8415076

**Craig Thomson 08 8366 2292** 