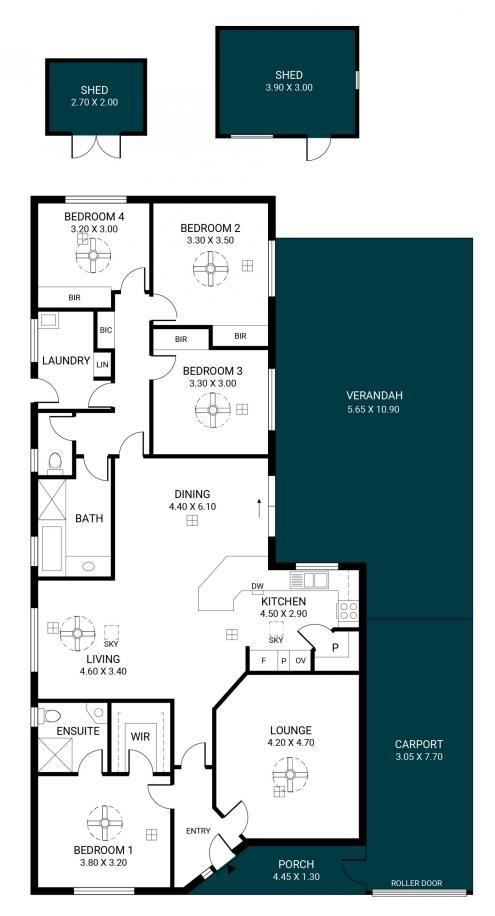

## 48 Endeavour Drive Seaford Rise SA

Tucked just moments from the coast and conveniences, this spacious family home offers the kind of flexibility, size, and lifestyle perks rarely found on a low-maintenance 470sqm approx. block. With multiple off-street parking options, two generous living zones, and an expansive outdoor entertaining area, there's more value here than meets the eye.

Step inside and discover a thoughtfully zoned layout, perfect for growing families or multi-generational living. The parents' wing at the front provides a peaceful retreat with the master suite, while the rear wing dedicated to the kids or guests can be closed off by internal doors for added privacy and functionality.