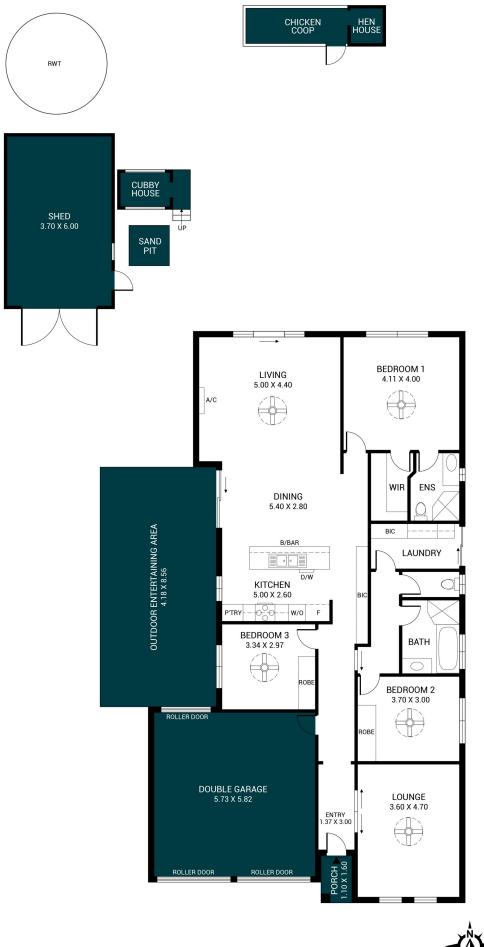

## 13 Oakley Crescent Aldinga Beach SA

Perfectly positioned in the sought-after beachside locale of Aldinga Beach, this well maintained family home offers a relaxed lifestyle with impressive flexibility. Just 400 metres from the stunning Esplanade and steps from Symonds Reserve, the home enjoys all the benefits of coastal living while remaining close to local amenities, schools, and cafés.

Modern, and ready to move into, this property caters effortlessly to families, first-home buyers, downsizes, and investors alike.

Set behind a neat, low-maintenance front yard, the home features a double garage and convenient side access to a  $3.7m \times 6m$  shed-ideal for secure off-street parking, or