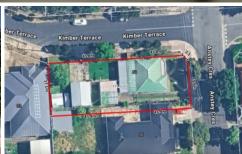

## 53 Anstey Crescent Kurralta Park SA

Please contact Graeme Clark from Magain Real Estate for all your property advice.

53 Anstey Crescent Kurralta Park presents an exceptional opportunity for developers seeking a prime site in a highly sought-after location.

Situated on the corner of Anstey Cres and Kimber Tce. this generous corner location of 771 m<sup>2</sup> allotment, offers the potential for multi-Torrens Title residential development (subject to council approval), capitalizing on the area's increasing demand for quality housing.