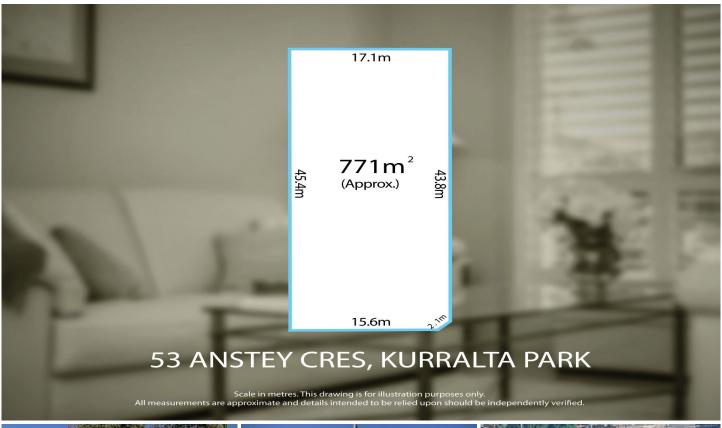

Situated on the corner of Anstey Cres and Kimber Tce. this generous corner location of 771 m<sup>2</sup> allotment, offers the potential for multi-Torrens Title residential development (subject to council approval), capitalizing on the area's increasing demand for quality housing.

## 3 📭 1 🖺 5 🗬

**Type** : House **Price** : \$ 1,340,000 Building Size: 123 sqm **Land Size** : 771 sqm

View : https://www.magain.com.au/property/53-

anstey-crescent-kurralta-park-sa/841741

**Graeme Clark**