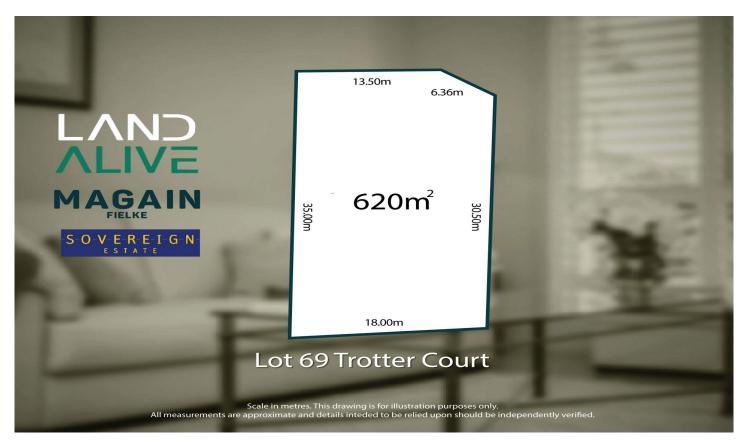

## 69/ Trotter Court Tanunda SA

In wine making the last grapes harvested are often the sweetest, this late land release, perhaps the last of its kind in Tanunda, is no different. Sovereign Estate offers an idyllic, small town lifestyle with the choice of sizeable allotments for your new home.

RLA 332590

Magain Real Estate For full version visit the website Type : Land Price : \$380k Land Size : 620 sqm

View: https://www.magain.com.au/property/69-trot

ter-court-tanunda-sa/8417699

**Bailey Fielke** 0427 716 886