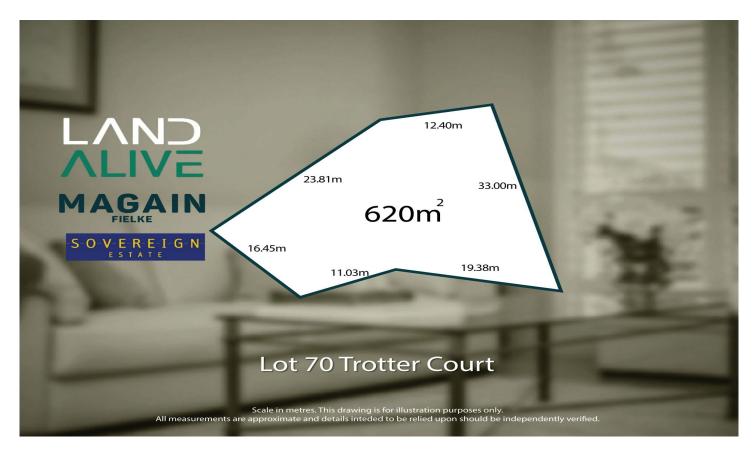

## 70/ Trotter Court Tanunda SA

In wine making the last grapes harvested are often the sweetest, this late land release, perhaps the last of its kind in Tanunda, is no different. Sovereign Estate offers an idyllic, small town lifestyle with the choice of sizeable allotments for your new home.