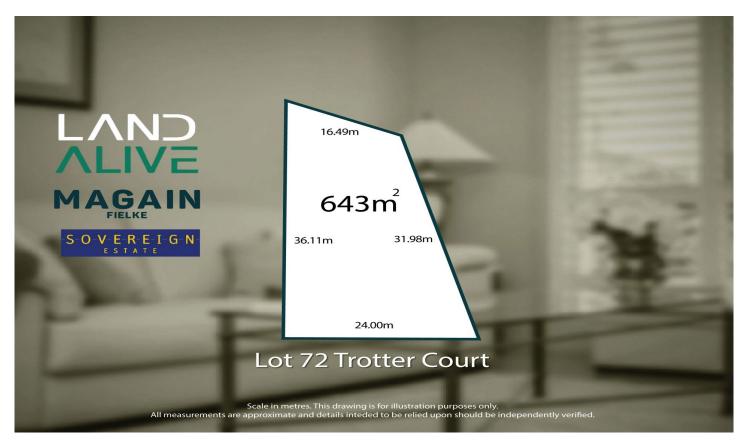

## 72/ Trotter Court Tanunda SA

In wine making the last grapes harvested are often the sweetest, this late land release, perhaps the last of its kind in Tanunda, is no different. Sovereign Estate offers an idyllic, small town lifestyle with the choice of sizeable allotments for your new home.

RLA 332590

Magain Real Estate For full version visit the website Type : Land Price : \$380k Land Size : 643 sqm

View: https://www.magain.com.au/property/72-trot

ter-court-tanunda-sa/8417741

**Bailey Fielke** 0427 716 886