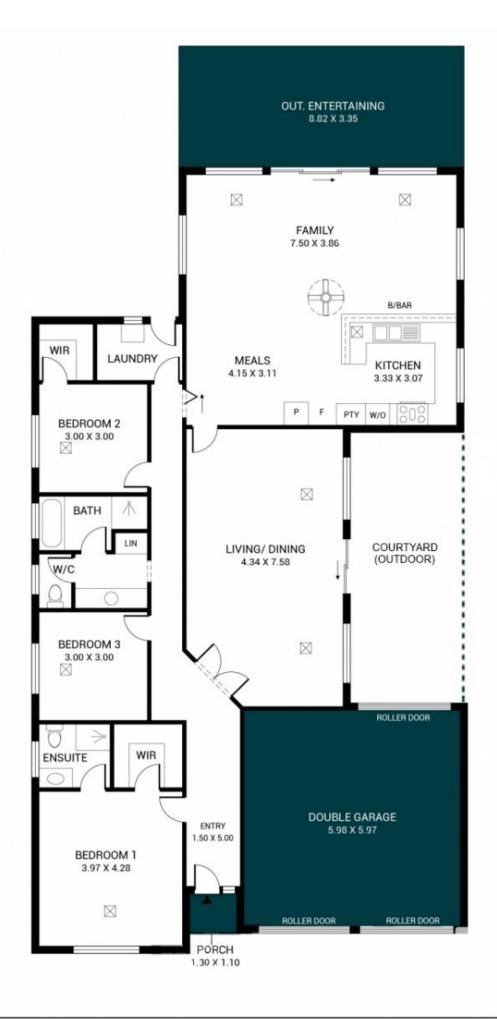

: \$869k - \$899k : 202 sqm

: 567 sqm

: https://www.magain.com.au/property/11margaret-cutten-grove-aberfoyle-park-sa /8419081

**Robbie Leigh** 

Levi Sakkas

\$

Scale in metres. This drawing is for illustration purposes only. All measurements are approximate and details intended to be relied upon should be independently verified.

-

Scale in metres. This drawing is for illustration purposes only. All measurements are approximate and details intended to be relied upon should be independently verified.