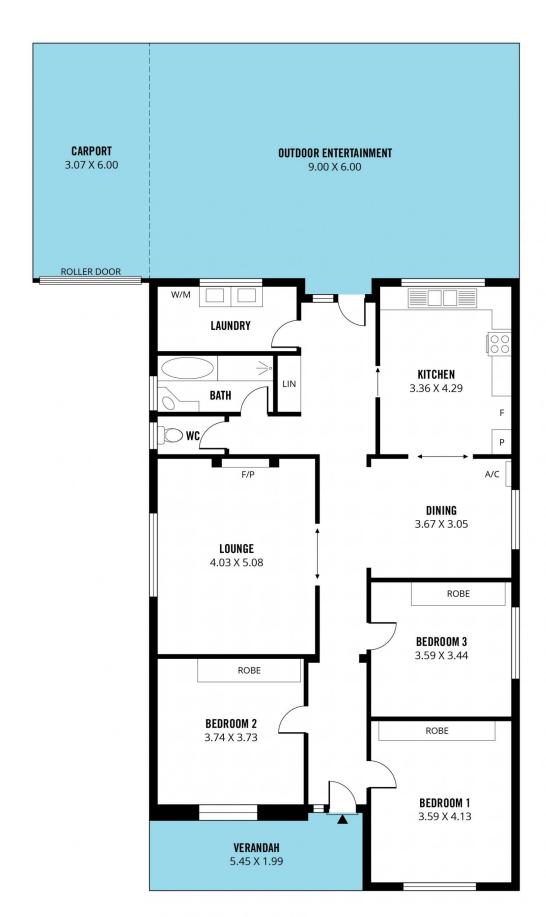

## 15 Morris Street Evandale SA

Please contact Matt Scarce from Magain Real Estate for all your property advice.

Located on a leafy tree-lined street and surrounded by beautiful character homes this property provides numerous opportunities for restoration to its former glory, renovation and or extension, or re-build (STC) on the approximate 547sqm site. Either way the property will appeal to a broad range of couples, families or astute investors that require an inner eastern suburbs location within close proximity to good schools, other facilities and the City.

Put your stamp on this timeless Villa by peeling back the layers to reveal its original charms. Classic Villa style elements include a stone front, a shady veranda with

3 📭 1 🖺 3 🗬

Type : House Land Size : 547 sqm