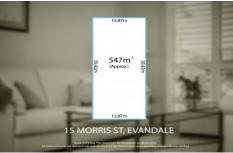

## 15 Morris Street Evandale SA

Please contact Matt Scarce from Magain Real Estate for all your property advice.

Located on a leafy tree-lined street and surrounded by beautiful character homes this property provides numerous opportunities for restoration to its former glory, renovation and or extension, or re-build (STC) on the approximate 547sqm site. Either way the property will appeal to a broad range of couples, families or astute investors that require an inner eastern suburbs location within close proximity to good schools, other facilities and the City.

Put your stamp on this timeless Villa by peeling back the layers to reveal its original charms. Classic Villa style elements include a stone front, a shady veranda with

3 📭 1 🖺 3 🗬

Type : House Land Size : 547 sqm