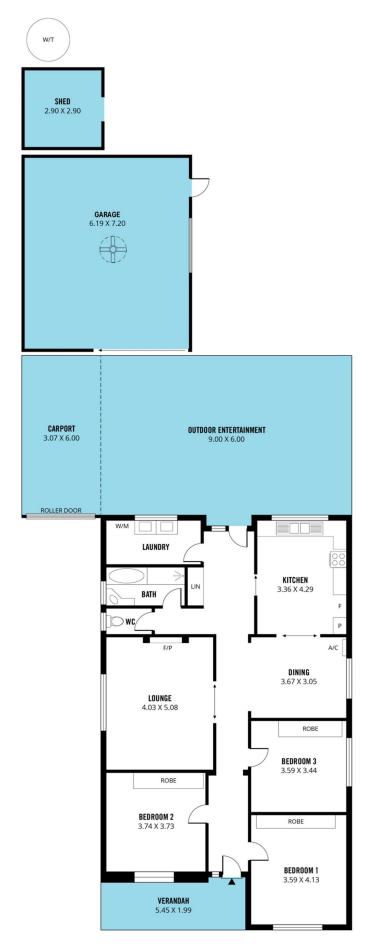

## 15 Morris Street Evandale SA

Please contact Matt Scarce from Magain Real Estate for all your property advice.

Located on a leafy tree-lined street and surrounded by beautiful character homes this property provides numerous opportunities for restoration to its former glory, renovation and or extension, or re-build (STC) on the approximate 547sqm site. Either way the property will appeal to a broad range of couples, families or astute investors that require an inner eastern suburbs location within close proximity to good schools, other facilities and the City.

Put your stamp on this timeless Villa by peeling back the layers to reveal its original charms. Classic Villa style elements include a stone front, a shady veranda with

3 📭 1 🖺 3 🗬

Type : House Land Size : 547 sqm