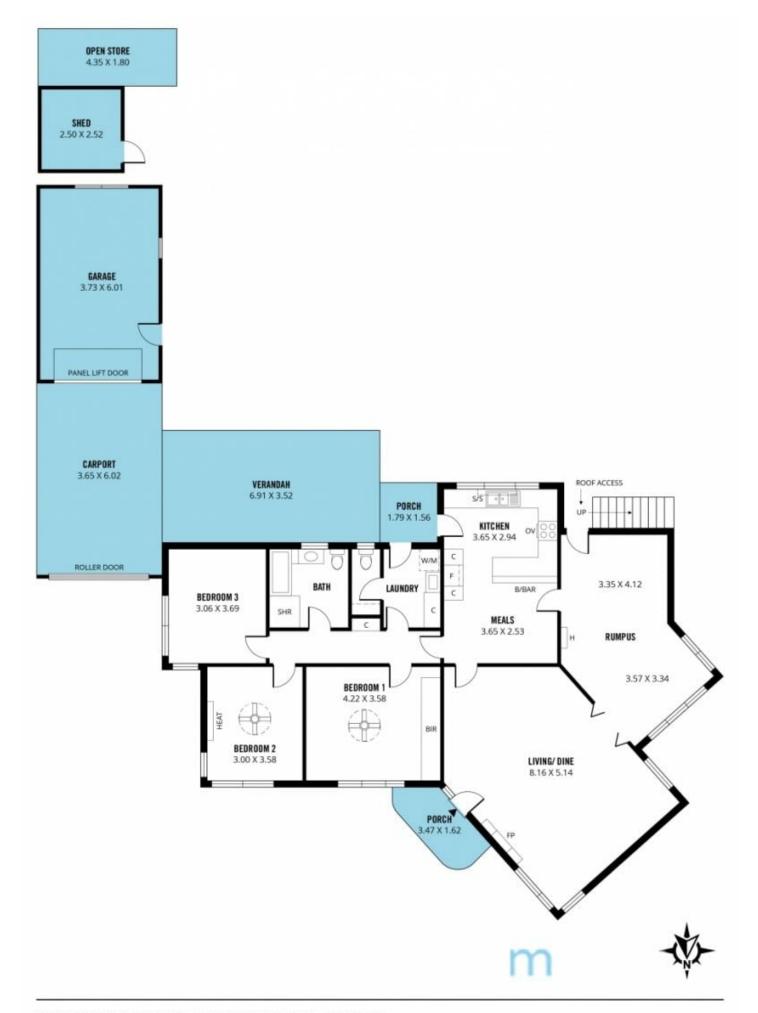

The existing home boasts three spacious bedrooms all serviced by the family bathroom. The expansive kitchen combines functionality and classic charm.

Within walking distance of local schools, shops, and public transport, and just a short drive to world famous beaches, this home combines the best of both worlds, a serene retreat with easy access to everything you need. With its central location and comfortable living spaces, this property