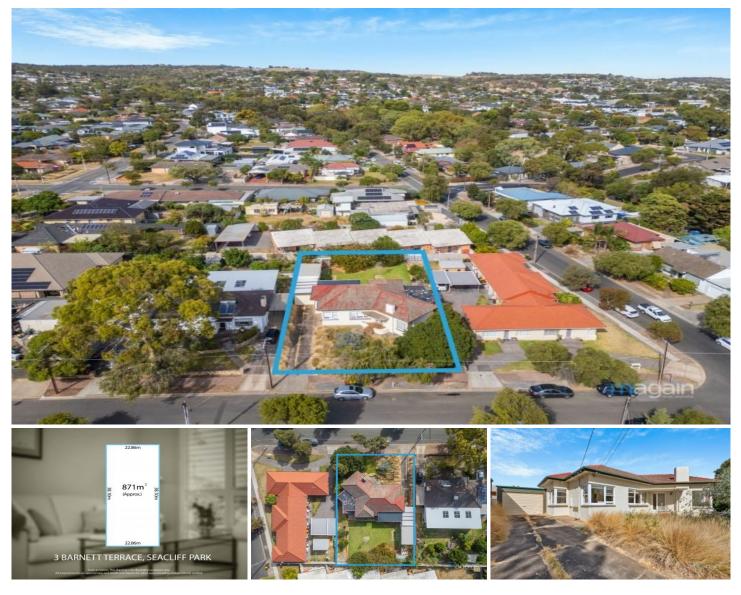

## 3 Barnett Terrace Seacliff Park SA

Please contact Steve Krause from Magain Real Estate Glenelg for all your property advice.

Set on an impressive allotment of approximately 871m2 with an approximate wide frontage of 22.86m.

The existing home boasts three spacious bedrooms all serviced by the family bathroom. The expansive kitchen combines functionality and classic charm.

Within walking distance of local schools, shops, and public transport, and just a short drive to world famous beaches, this home combines the best of both worlds, a serene retreat with easy access to everything you need. With its central location and comfortable living spaces, this property

## For full version visit the website

https://www.magain.com.au Magain Real Estate 3 🛤 1 🚰 2 🚘

| Туре      | : Land               |
|-----------|----------------------|
| Price     | : \$ 1,212,012       |
| Land Size | : 871 sqm            |
| View      | : https://www.magain |