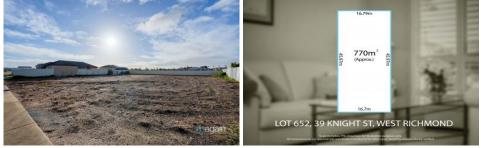

## 652/39 Knight Street West Richmond SA

With over 16 metres of frontage and nearly 46 metres of depth, Lot 652 at 39 Knight Street, West Richmond offers an exciting and rare opportunity for buyers ready to take the next step. Whether you're envisioning a luxurious family retreat, a smart investment , or even an NDIS-eligible site (STCC), the possibilities here are as expansive as the land itself.

Set on a generous allotment in the growing outskirts of West Richmond, this full parcel of land delivers exceptional value and strong growth potential in one of Adelaide's most in-demand suburbs.

Key Features:

| Type<br>Price | : Land<br>: \$699 - \$749k |
|---------------|----------------------------|
| Land Size     |                            |
| View          | : https://www.m            |

: https://www.magain.com.au/property/65239knight-street-west-richmond-sa/8419681