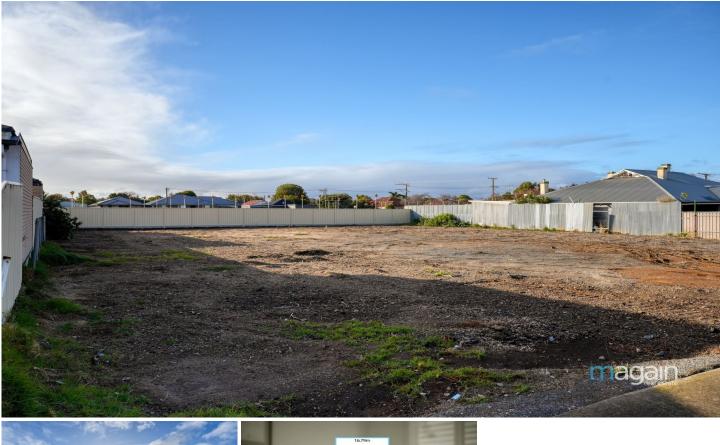

## 652/39 Knight Street West Richmond SA

With over 16 metres of frontage and nearly 46 metres of depth, Lot 652 at 39 Knight Street, West Richmond offers an exciting and rare opportunity for buyers ready to take the next step. Whether you're envisioning a luxurious family retreat, a smart investment , or even an NDIS-eligible site (STCC), the possibilities here are as expansive as the land itself.

Set on a generous allotment in the growing outskirts of West Richmond, this full parcel of land delivers exceptional value and strong growth potential in one of Adelaide's most in-demand suburbs.

Key Features: