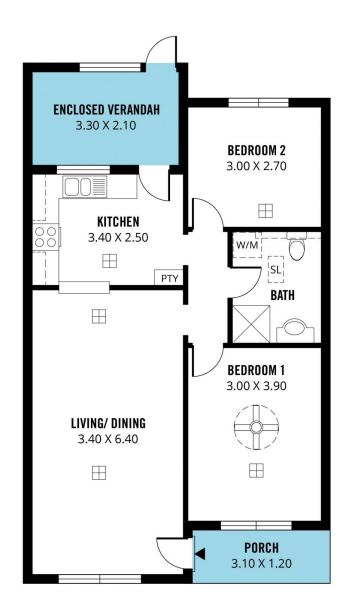

# **DESCRIPTION**

- > 2 bedroom, bedroom 1 with ceiling fan
- > open plan kitchen, dining and lounge room
- > kitchen with plenty of bench space and storage
- > neat and airy bathroom
- > enclosed verandah
- > carport parking
- > low maintenance
- > close to shops, parks, transport.... be quick to view

# 2 📭 1 🚍 1 🗬

**Type**: Unit **Price**: \$480 pw

View: https://www.magain.com.au/property/714-louisa-

street-morphett-vale-sa/8419700

Mikayla Griffen 0466 800 017

Scale in metres. This drawing is for illustration purposes only. All measurements are approximate and details intended to be relied upon should be independently verified. Produced by **The Fotobase Group**