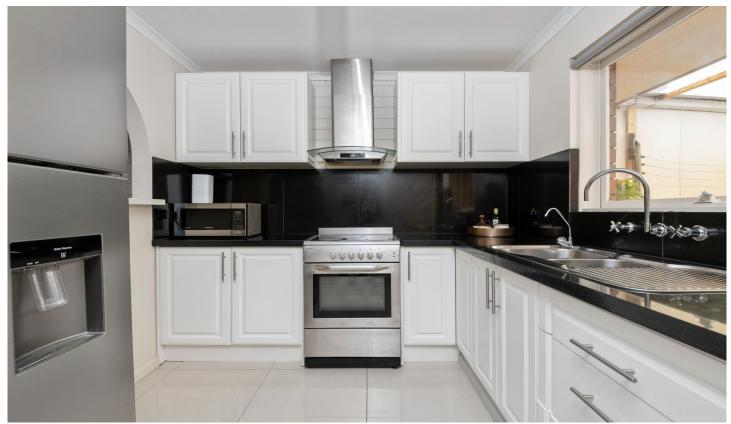

# **DESCRIPTION**

- > 2 bedroom, bedroom 1 with ceiling fan
- > open plan kitchen, dining and lounge room
- > kitchen with plenty of bench space and storage
- > neat and airy bathroom
- > enclosed verandah
- > carport parking
- > low maintenance
- > close to shops, parks, transport.... be quick to view