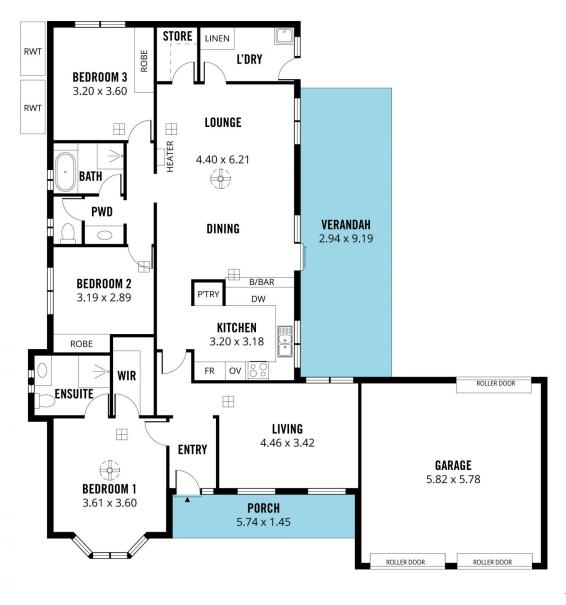

The spacious & functional floor plan offers three bedrooms, including the master with updated ensuite, walk in robe, ceiling fan & bay window, while the other two bedrooms

For full version visit the website

Scale in metres. This drawing is for illustration purposes only. All measurements are approximate and details intended to be relied upon should be independently verified.

Produced by The Fotobase Group