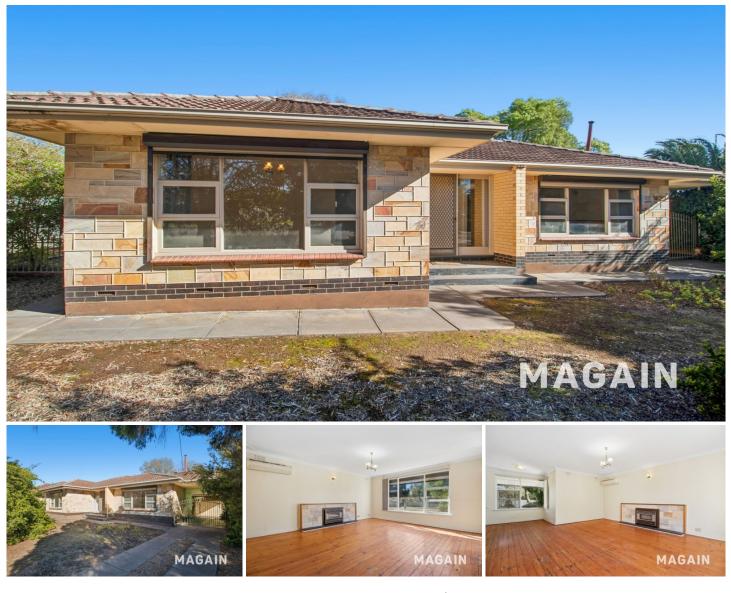

## 31 Kentwood Road Morphett Vale SA

Nestled in a quiet street in Morphett Vale, 31 Kentwood Road presents an ideal opportunity for first?home buyers, downsizers or investors seeking solid value in a well?established pocket. This brick home offers three well?proportioned bedrooms serviced by a central bathroom and separate toilet, ensuring comfort and convenience for families of all sizes.

Step inside to discover a light?filled living and dining zone adjoining a functional kitchen with ample bench space and storage. The home's layout flows effortlessly outdoors to a low?maintenance rear yard, where there's plenty of room to create a children's play area or simply enjoy alfresco gatherings with friends and family.