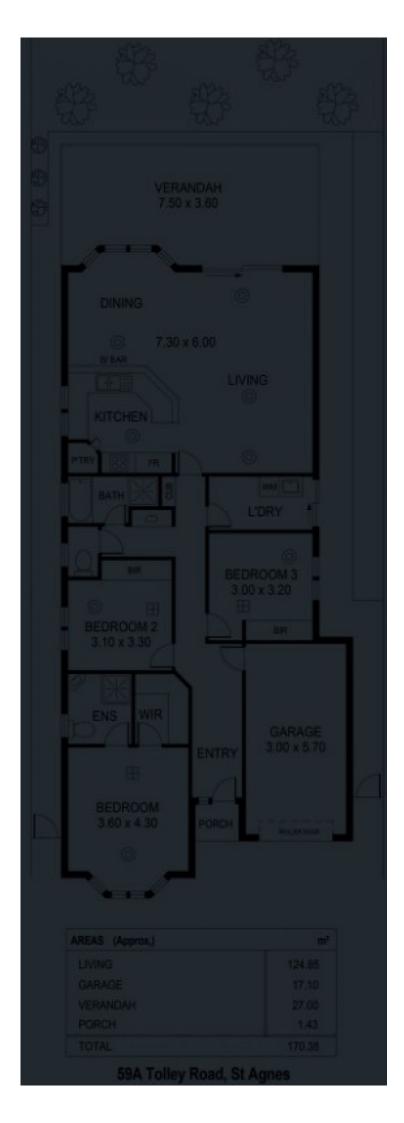

## **DESCRIPTION:**

>Master bedroom with bay window, Walk-in Robe, custom

3 🕮 2 🔓 3 🖨

**Type**: House **Price**: \$680 pw

**View**: https://www.magain.com.au/property/59a-tolley-r

oad-st-agnes-sa/8419974

Nadine Stenzel 0405 518 477