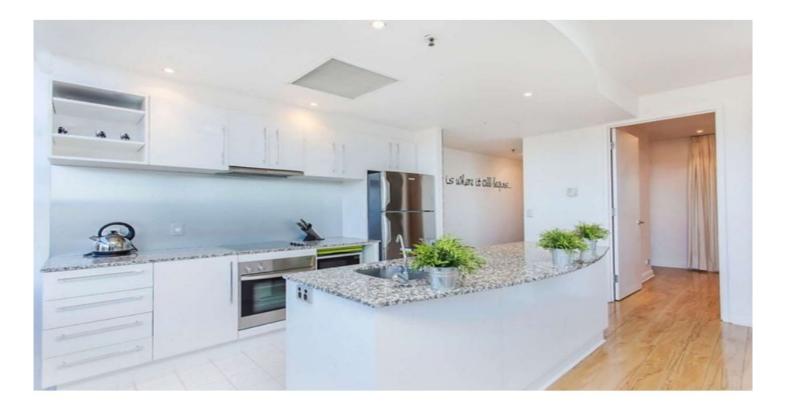

>Deluxe kitchen with Miele appliances, including dishwasher. Caesar stone benchtops and ample storage space. Some basic kitchenware is also supplied

>Two bedrooms, master with Queen bed and walk in robe >Stylish bathroom