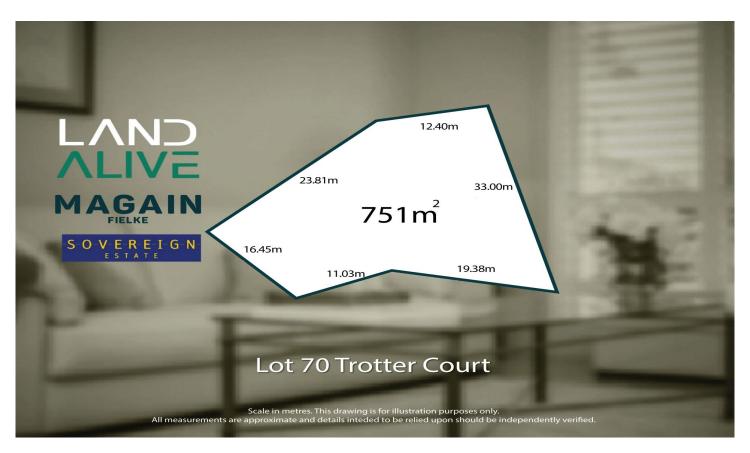

## 70/ Trotter Court Tanunda SA

In wine making the last grapes harvested are often the sweetest, this late land release, perhaps the last of its kind in Tanunda, is no different. Sovereign Estate offers an idyllic, small town lifestyle with the choice of sizeable allotments for your new home.

RLA 332590

Magain Real Estate For full version visit the website Type : Land Price : \$400k Land Size : 751 sqm

View: https://www.magain.com.au/property/70-trot

ter-court-tanunda-sa/8420322

**Bailey Fielke** 08 8522 2715