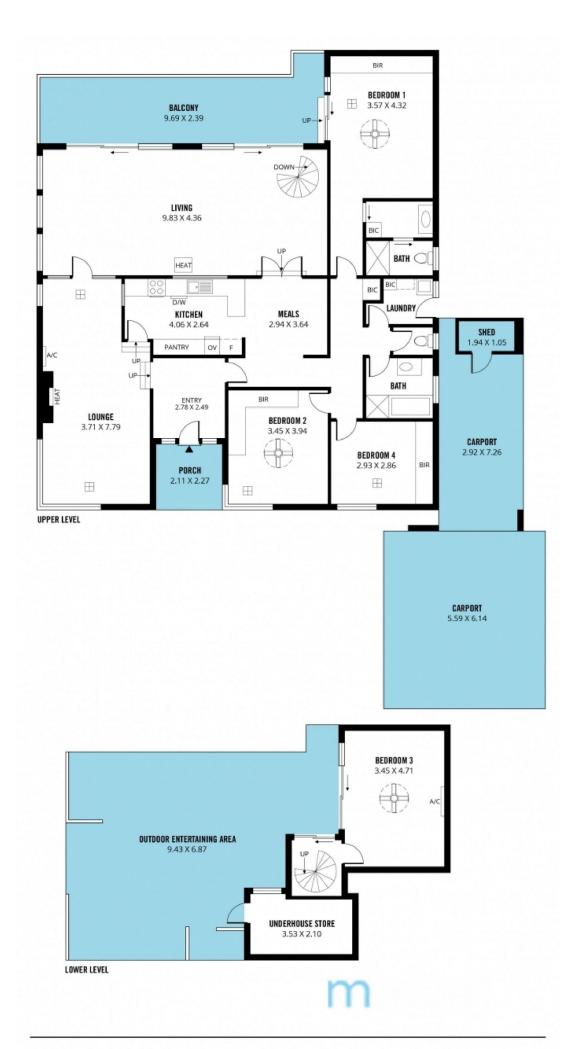

## 18 Yurilla Drive Bellevue Heights SA

Please contact Sandy Robinson from Magain Real Estate for all your property advice.

Set on a breathtaking 1,069m² (approx.) allotment amongst the gentle hills of Bellevue Heights, this is more than a home - it's a cherished chapter in a family's story. Built in 1971, 18 Yurilla Drive has been a sanctuary filled with love, laughter, and lasting memories. Every corner holds whispers of joyful moments, and every space radiates the warmth of years gone by.

Offering four bedrooms, two bathrooms, and two toilets, this thoughtfully designed home provides flexibility and comfort for growing families. Spread over two levels, it includes a fabulous downstairs area - accessible via the