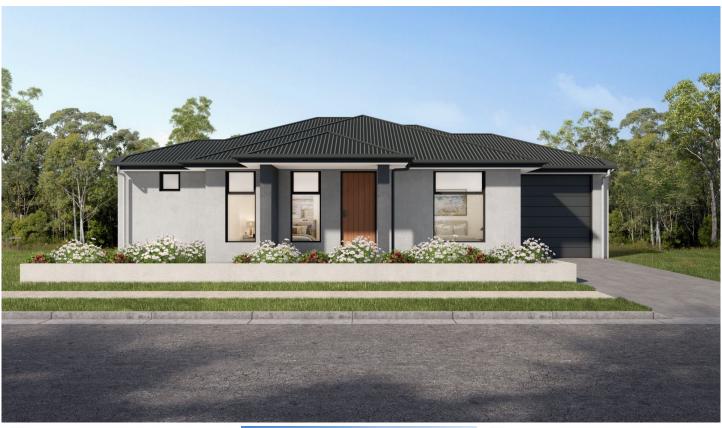

## 77a & 77b Folkestone Road Dover Gardens SA

Take a look at this custom designed home that is shovel ready, with construction starting in July 2025. This brand new courtyard home is where quality meets convenience and offers the perfect blend of durability, energy efficiency, and style - ideal for first home buyers, downsizers, or investors alike.

Boasting three generous bedrooms and two modern bathrooms, the home features an open plan kitchen, living, and dining area that flows seamlessly - perfect for entertaining or relaxed family living. Soaring 2.7-metre ceilings throughout enhance the sense of space, while reverse cycle air conditioning ensures year-round comfort.

Enjoy the benefits of a private, low-maintenance courtyard

For full version visit the website