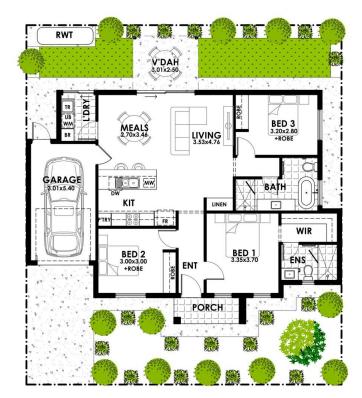

## 77a & 77b Folkestone Road Dover Gardens SA

Take a look at this custom designed home that is shovel ready, with construction starting in July 2025. This brand new courtyard home is where quality meets convenience and offers the perfect blend of durability, energy efficiency, and style - ideal for first home buyers, downsizers, or investors alike.

Boasting three generous bedrooms and two modern bathrooms, the home features an open plan kitchen, living, and dining area that flows seamlessly - perfect for entertaining or relaxed family living. Soaring 2.7-metre ceilings throughout enhance the sense of space, while reverse cycle air conditioning ensures year-round comfort.

Enjoy the benefits of a private, low-maintenance courtyard

For full version visit the website

## 3 📭 2 ⋤ 1 🗬

Type : House Price : \$839k Building Size : 135 sqm Land Size : 240 sqm

View: https://www.magain.com.au/property/77

a-77b-folkestone-road-dover-gardens-sa

/8420365

Nathan Brown

T17, 525 Brighton Road Brighton SA 08 8398 1494