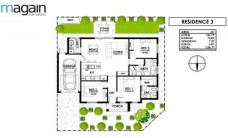

Boasting three generous bedrooms and two modern bathrooms, the home features an open plan kitchen, living, and dining area that flows seamlessly - perfect for entertaining or relaxed family living. Soaring 2.7-metre ceilings throughout enhance the sense of space, while reverse cycle air conditioning ensures year-round comfort.

## 3 📭 2 ⋤ 1 🗬

Type : House Price : \$839k Building Size : 135 sqm Land Size : 240 sqm

View: https://www.magain.com.au/property/77

a-77b-folkestone-road-dover-gardens-sa

/8420365

Nathan Brown

T17, 525 Brighton Road Brighton SA 08 8398 1494

| m²     |
|--------|
| 105.04 |
| 18.83  |
| 7.53   |
| 3.96   |
| 135.36 |
|        |