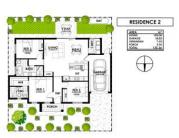

Boasting three generous bedrooms and two modern bathrooms, the home features an open plan kitchen, living, and dining area that flows seamlessly - perfect for entertaining or relaxed family living. Soaring 2.7-metre ceilings throughout enhance the sense of space, while reverse cycle air conditioning ensures year-round comfort.

## 3 📭 2 ⋤ 1 🗬

Type : House Price : \$839k Building Size : 135 sqm Land Size : 240 sqm

View: https://www.magain.com.au/property/77

a-77b-folkestone-road-dover-gardens-sa

/8420365

Nathan Brown

T17, 525 Brighton Road Brighton SA 08 8398 1494

| m²     |
|--------|
| 105.04 |
| 18.83  |
| 7.53   |
| 3.96   |
| 135.36 |
|        |