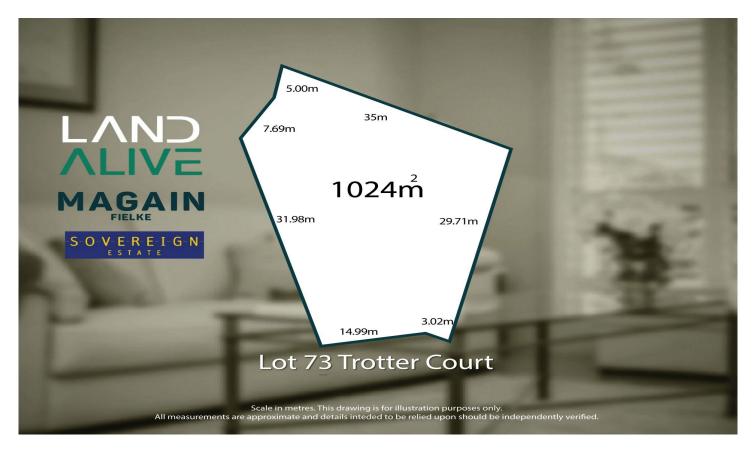

## 73/ Trotter Court Tanunda SA

In wine making the last grapes harvested are often the sweetest, this late land release, perhaps the last of its kind in Tanunda, is no different. Sovereign Estate offers an idyllic, small town lifestyle with the choice of sizeable allotments for your new home.

RLA 332590

Magain Real Estate For full version visit the website

| Туре      | : Land                        |
|-----------|-------------------------------|
| Price     | : \$460K                      |
| Land Size | : 1024 sqm                    |
| View      | https://www.magain.com.au/pro |