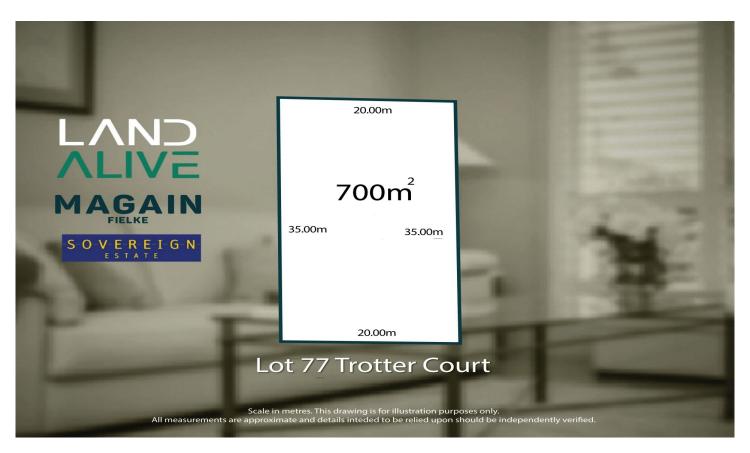

RLA 332590

Magain Real Estate For full version visit the website Type : Land Price : \$395K Land Size : 700 sqm

View: https://www.magain.com.au/property/77-trot

ter-court-tanunda-sa/8420368

**Bailey Fielke** 08 8522 2715