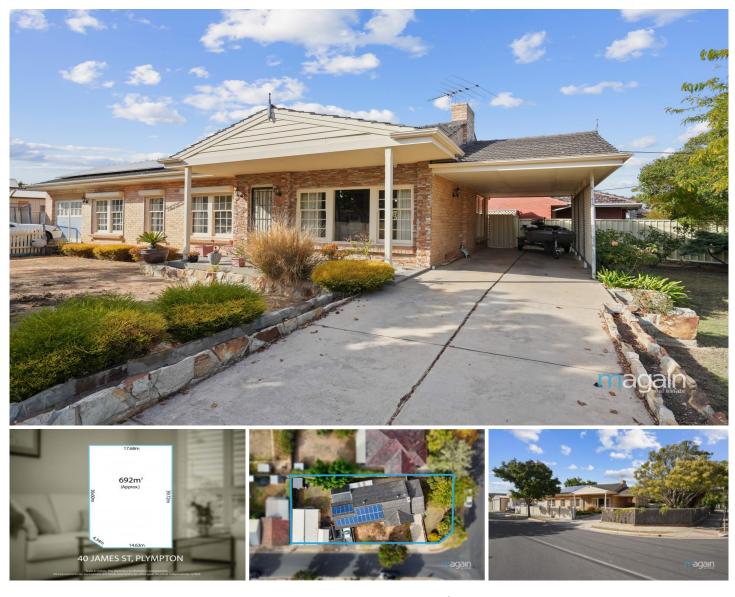

Perfectly positioned on a corner block, this 692m2 (approx.) allotment is zoned in the Housing Diversity Neighbourhood and offers one lucky purchaser the opportunity to develop (STCC), Invest or simply move in and enjoy!

## 3 🛤 1 🚰 4 🚘

| Туре          | :1  |
|---------------|-----|
| Price         | : 9 |
| Building Size | : ' |
| Land Size     | : ( |
| View          | :1  |
|               |     |

128 sqm 692 sqm

https://www.magain.com.au/property/40james-street-plympton-sa/8420507