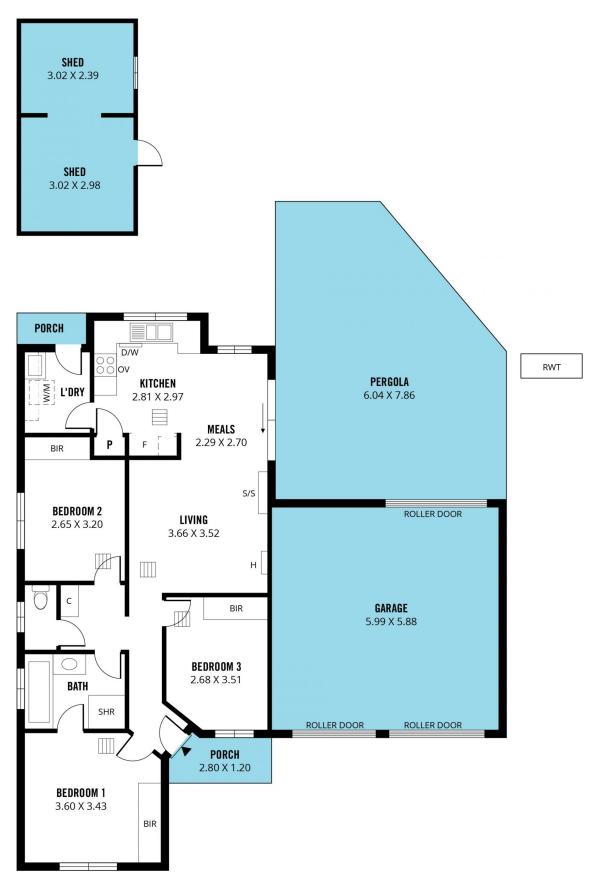

## 29 Alia Drive Sheidow Park SA

Please contact Danielle Comer from Magain Real Estate for all your property advice.

Tucked into a peaceful pocket of family-friendly Sheidow Park, this beautifully maintained home offers a lifestyle of ease, comfort, and connection. Surrounded by parks and reserves, close to quality schools, and just minutes from Hallett Cove Shopping Centre and the coast, this location strikes the perfect balance between convenience and relaxed living. With easy access to the Southern Expressway and the world-class McLaren Vale wine region nearby, weekends can be as relaxed or adventurous as you like.

## 3 🕮 1 🔓 2 🖨

Type : House
Price : \$ 820,000
Building Size : 116 sqm
Land Size : 654 sqm

View: https://www.magain.com.au/property/29-alia-drive-sheidow-park-sa/8420549

Danielle Comer 0431 560 402

Shop 3, Happy Valley Shopping Centre, 50 Kenihans Ha 08 8322 6111