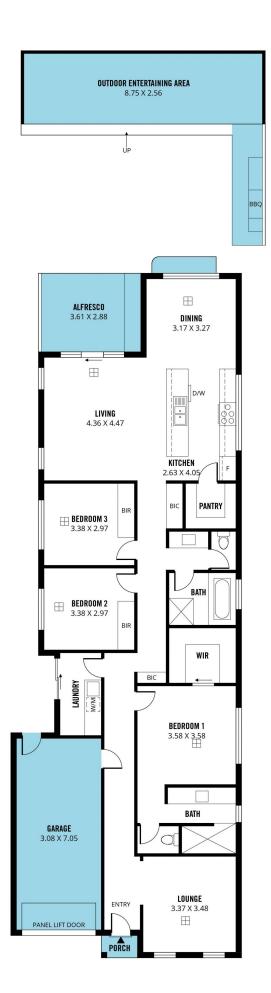

## 3a Esperance Street Port Noarlunga South SA

Please contact Scott McPharlin from Magain Real Estate for all your property advice.

This home is nothing less than spectacular. Built in 2020, to a high specification, it brings the best of both worlds when it comes to style and practicality.

Consisting of two living areas, 3 generously sized bedrooms, and a fabulous private rear garden, there's plenty of room for families and entertaining. The outdoor spaces are sensational, from the manicured gardens to the impressive, decked pavilion. Perfect for those that love to entertain. High quality fixtures and fittings throughout this home, have been combined with downlights, high ceilings and architectural highlight windows to make it feel

## 3 📭 2 🔓 1 😭

**Type** : House **Price** : \$ 950,000 Building Size: 177 sqm **Land Size** : 360 sqm

View : https://www.magain.com.au/property/3a-

esperance-street-port-noarlunga-south-s

a/8420658

For full version visit the website