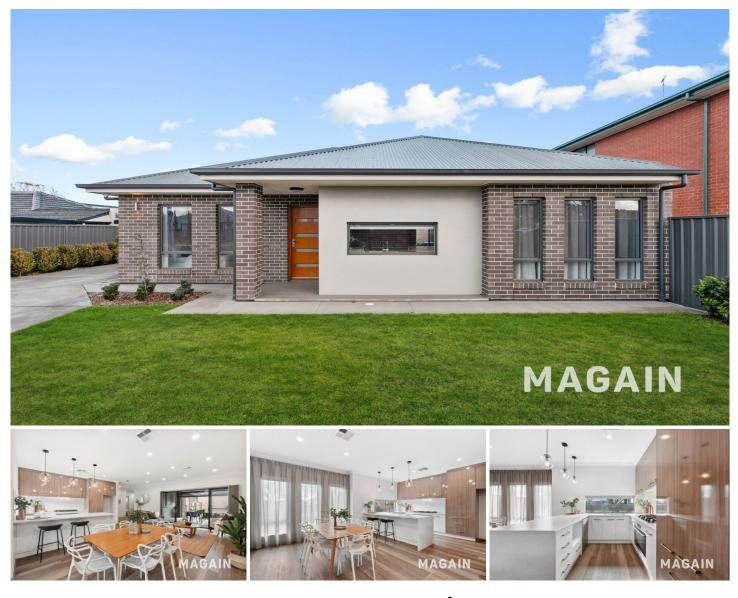

## 159 Diagonal Road Warradale SA

Welcome to this beautifully crafted Fairmont home, built in 2020 and designed to deliver effortless style and low-maintenance luxury. With attractive street appeal, timber floorboards and high ceilings, this residence offers the perfect blend of comfort, convenience, and elegance. ? Key Features:

| 2 🚔 2 🚔 |
|---------|
| 2 🗕 2 🛱 |

| Туре       | : House           |
|------------|-------------------|
| Price      | : \$848k - \$878k |
| I and Size | • 308 sam         |

Land Size : 308 sqm View : https://www