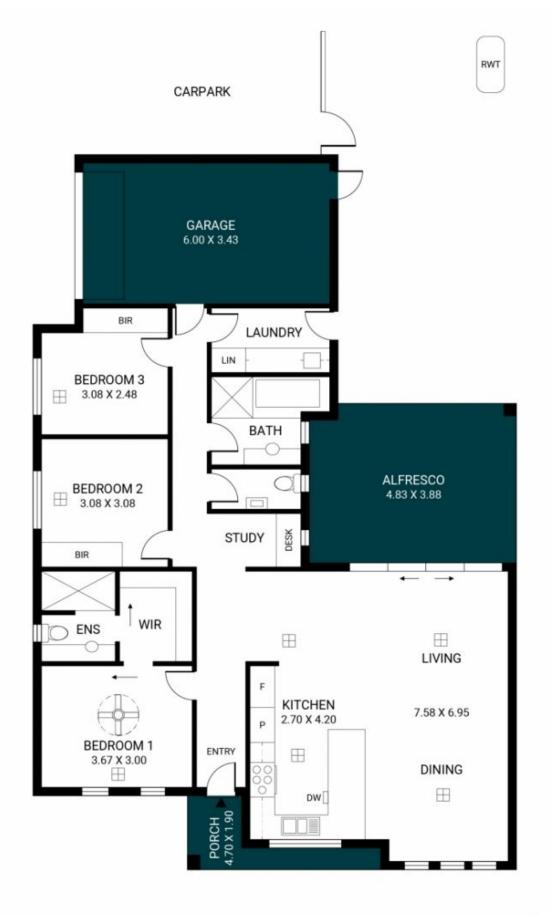

: https://www.magain.com.au/property/159-di agonal-road-warradale-sa/8420714

Nathan Brown 08 8398 1494

Lincoln Rogers 08 8398 1494

T17, 525 Brighton Road Brighton SA 08 8398 1494

滾

Scale in metres. This drawing is for illustration purposes only. All measurements are approximate and details intended to be relied upon should be independently verified.