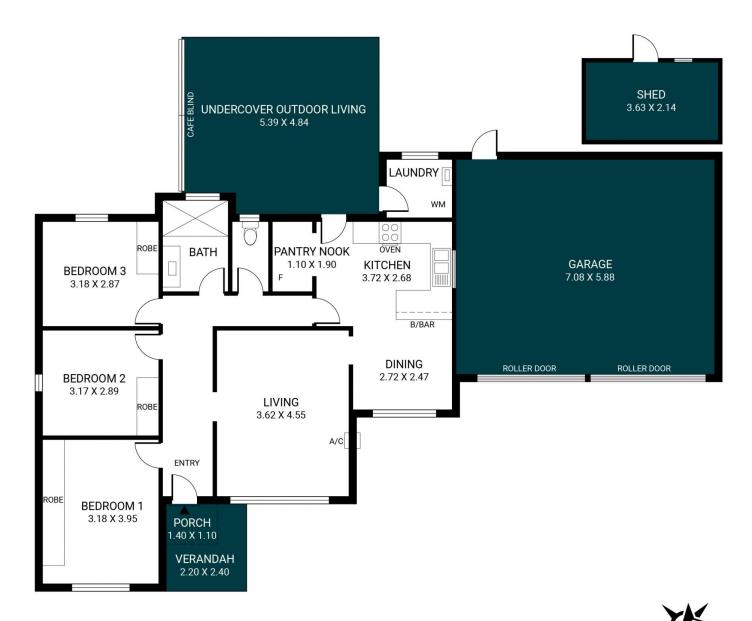

## 1 Laima Court Hackham SA

Set proudly on a generous corner allotment in a peaceful cul-de-sac, this impeccably presented solid brick home offers quality, modern convenience, and outstanding potential. With its striking rendered façade, front window shutters, and low-maintenance landscaping, this home has a commanding street presence complemented by the privacy and elevation of its high-side position.

## 3 🚐 1 🔓 2 🗬

Type : House

Price: \$649k - \$699k Building Size: 109 sqm

Land Size : 615 sqm

View: https://www.magain.com.au/property/1-l

aima-court-hackham-sa/8420765

David Hams 08 8366 2230

Mitch Portlock 08 8366 2230

将

Scale in metres. This drawing is for illustration purposes only. All measurements are approximate and details intended to be relied upon should be independently verified.

Produced by The Fotobase Group