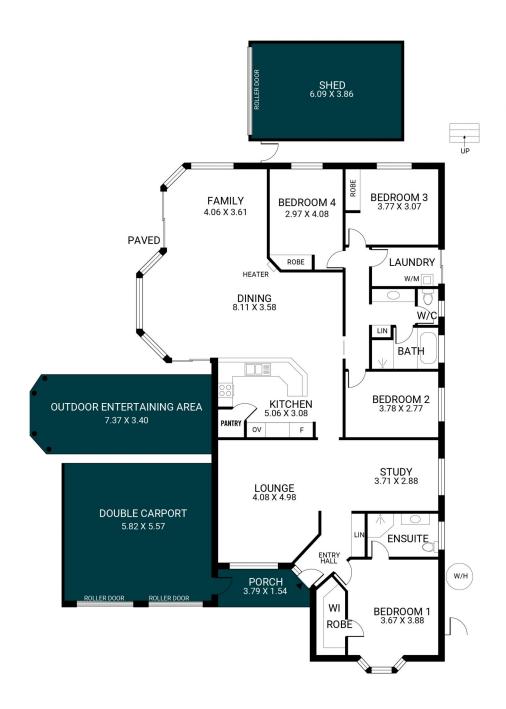

## 4 🛤 2 🏪 2 🚘

| Туре                 | : House              |
|----------------------|----------------------|
| Price                | : - Under Contract - |
| <b>Building Size</b> | : 208 sqm            |
| Land Size            | : 732 sqm            |
| View                 | : https://www.magai  |
|                      | ooventry eireuit ee  |