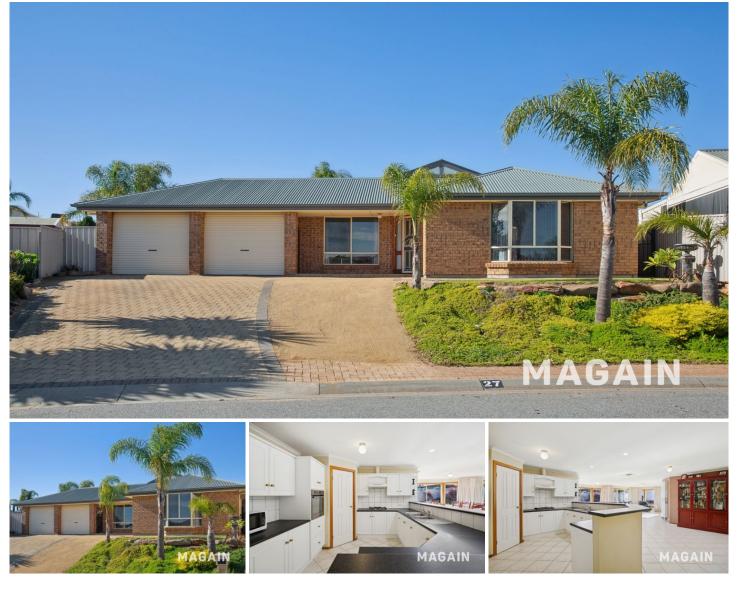

## 27 Coventry Circuit Seaford Rise SA

Positioned on a peaceful circuit in the popular Seaford Rise, this generous family home offers comfort, space, and functionality, with easy access to local parks, walking trails, and open green space.

This home truly ticks all the boxes for buyers seeking space, functionality, and a great location close to schools, shops, beaches, and public transport.

Sitting proudly on the high side of the road, the property features a double carport complete with two roller doors, and ample off-street parking for extra vehicles or . A wide entry hallway warmly welcomes you into a home designed for modern family living.

## 4 🛤 2 🏪 2 🚘

| Туре                 | : House              |
|----------------------|----------------------|
| Price                | : - Under Contract - |
| <b>Building Size</b> | : 208 sqm            |
| Land Size            | : 732 sqm            |
| View                 | : https://www.magai  |
|                      | ooventry eireuit ee  |