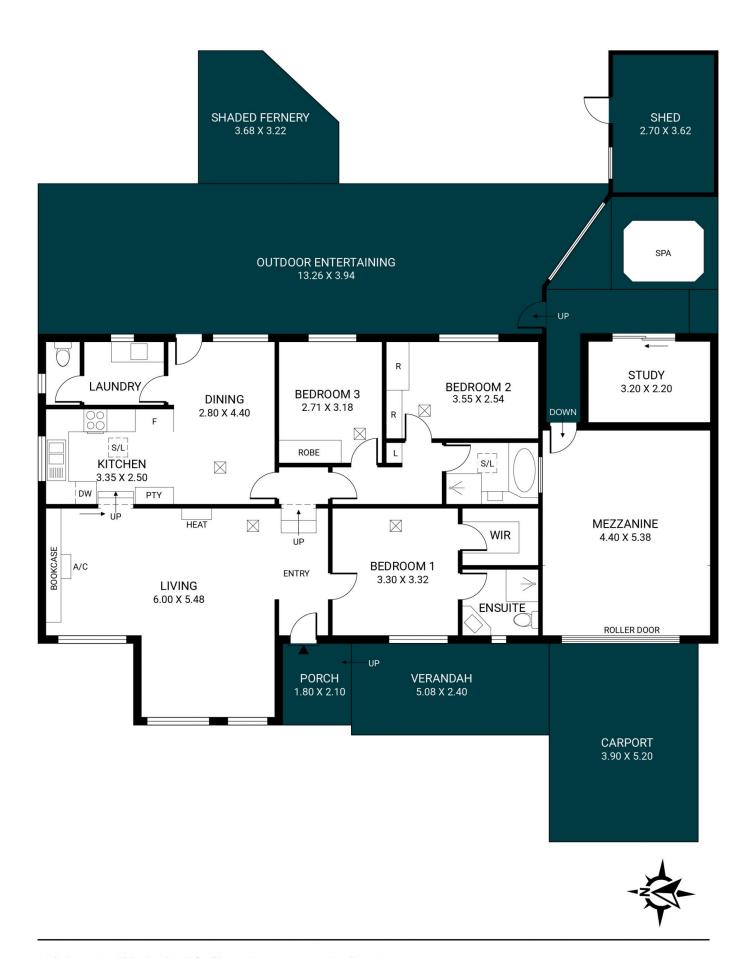

## 8 Abbott Avenue Morphett Vale SA

Please contact Craig Thomson from Magain Real Estate for all your property advice.

Positioned on a generous block in a quiet, family-friendly street, 8 Abbott Avenue, Morphett Vale offers the perfect blend of comfort, space, and convenience. Whether you're a first home buyer, growing family or savvy investor, this well-maintained property is sure to tick all the boxes.

Inside, the home features a practical 3-bedroom, 2-bathroom layout designed for easy living. The spacious main bedroom includes an ensuite for added privacy, while the additional bedrooms are well-sized and serviced by a central bathroom.

## 3 😕 2 🔓 4 🖨

**Type**: House

Price : \$619k - \$679k Building Size : 120 sqm

Land Size : 635 sqm

View: https://www.magain.com.au/property/8-a bbott-avenue-morphett-vale-sa/8420998

**Craig Thomson 08 8366 2292** 