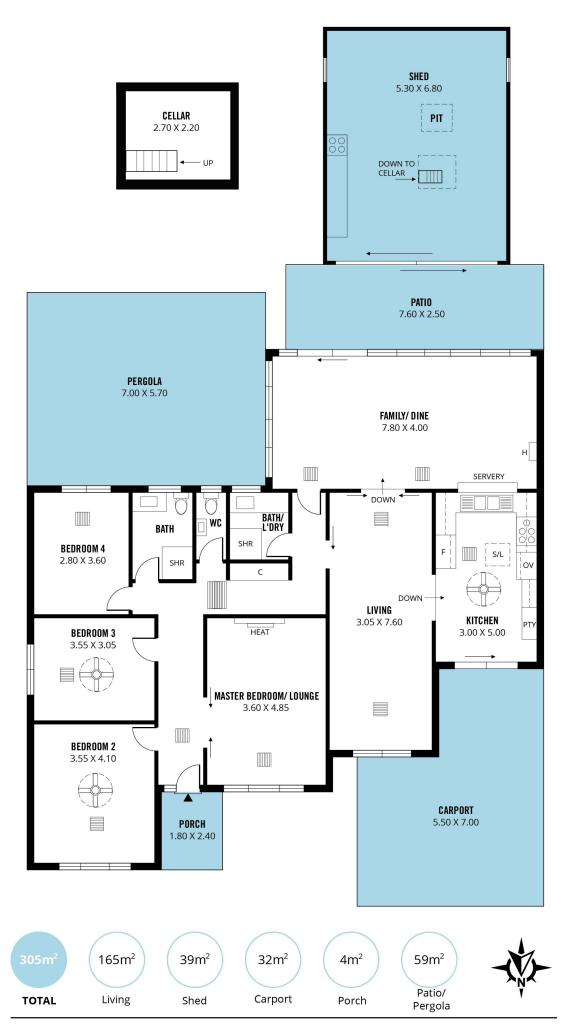

## 44 Loader Street Glynde SA

This solid-brick, triple-fronted Basket Range stone home has been transformed through a comprehensive renovation, blending timeless mid-century architecture with high-end modern upgrades-all beneath a classic terracotta tiled roof.

Perfectly positioned on leafy Loader Street, this home now offers a fresh, contemporary lifestyle in a well-established, family-friendly suburb.

Inside, you'll find three generous bedrooms, plus the flexibility of a fourth bedroom or third living area-ideal for growing families, guests, or a home office. The home boasts two fully renovated, designer bathrooms, including a combined bathroom/laundry space, all finished to a high

## 4 🕒 2 📛 3 🖨

Type : House
Price : \$1,350,000
Building Size : 305 sqm
Land Size : 580 sqm

View : https://www.magain.com.au/property/44-

loader-street-glynde-sa/8421042

Laura Hao 0423 688 966