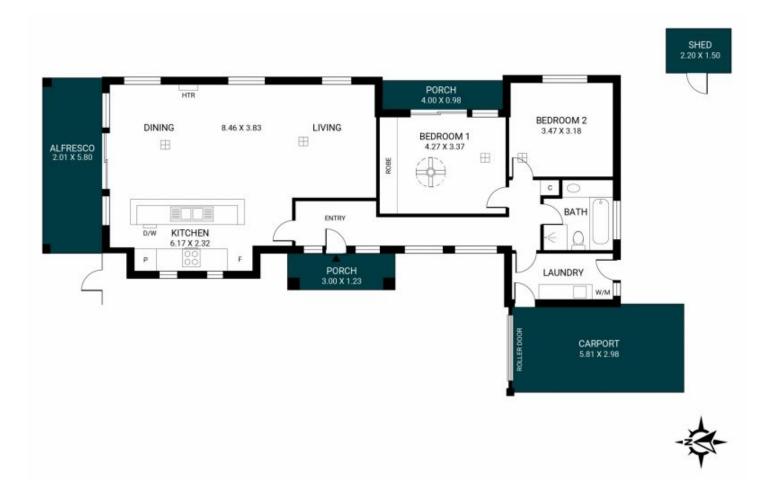

## 3/42-44 Wheatsheaf Road Morphett Vale SA

Travis Denham and Andrew Fox are excited to present 3/42-44 Wheatsheaf Road, Morphett Vale to the market.

This beautifully presented two-bedroom home, built in 2006, delivers low-maintenance living at its best, ideal for downsizers, first-home buyers, or savvy investors. Its thoughtful design and immaculate condition make it a versatile choice to suit a variety of lifestyles.

From the moment you step inside, the home's bright and welcoming atmosphere makes a lasting impression. A short entryway leads into a spacious open-plan kitchen, dining, and living area, designed for effortless everyday living and entertaining. Large picture windows fill the space with natural light, while neutral tiled floors add a sleek, modern

Scale in metres. This drawing is for illustration purposes only. All measurements are approximate and details intended to be relied upon should be independently verified.

Produced by The Fotobase Group