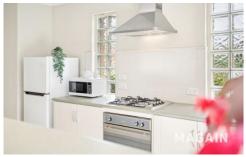

From the moment you step inside, the home's bright and welcoming atmosphere makes a lasting impression. A short entryway leads into a spacious open-plan kitchen, dining, and living area, designed for effortless everyday living and entertaining. Large picture windows fill the space with natural light, while neutral tiled floors add a sleek, modern