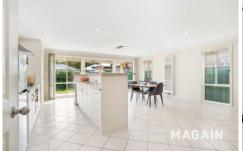

From the moment you step inside, the home's bright and welcoming atmosphere makes a lasting impression. A short entryway leads into a spacious open-plan kitchen, dining, and living area, designed for effortless everyday living and entertaining. Large picture windows fill the space with natural light, while neutral tiled floors add a sleek, modern