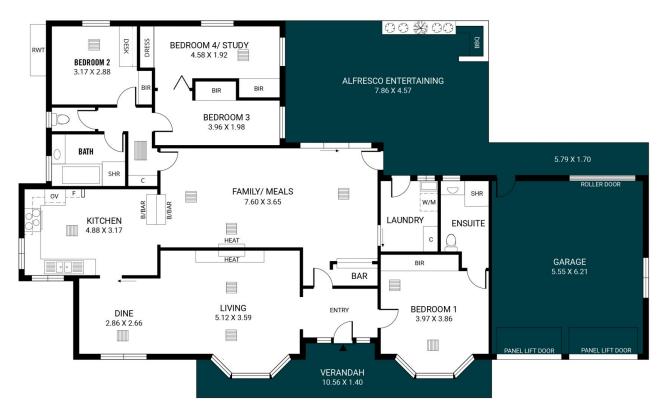

rming, double brick family home sitting on 722m2 (approx.) of land with a 28.43m frontage offers a fantastic haven for families to call home. Situated in the General Neighbourhood zone, this could also be a great opportunity for development potential (STCC) - making it a smart investment for the long term.

A home where decades of family memories were made, this meticulously cared for home built in the 1970's is framed by a well-manicured front yard that sets the tone for what awaits inside. Whether you're hosting guests or

For full version visit the website

## 4 🕮 2 📛 2 🖨

Type : House

Price : AUCTION | Price Guide \$1.375m

**Building Size**: 175 sqm **Land Size**: 722 sqm

View: https://www.magain.com.au/property/31-

glenwood-crescent-kidman-park-sa/842

1291







Emma Bedford