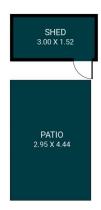

harming, double brick family home sitting on 722m2 (approx.) of land with a 28.43m frontage offers a fantastic haven for families to call home. Situated in the General Neighbourhood zone, this could also be a great opportunity for development potential (STCC) - making it a smart investment for the long term.

A home where decades of family memories were made, this meticulously cared for home built in the 1970's is framed by a well-manicured front yard that sets the tone for what awaits inside. Whether you're hosting guests or

For full version visit the website

## 4 🕮 2 📛 2 🖨

Type : House

Price : AUCTION | Price Guide \$1.375m

**Building Size**: 175 sqm **Land Size**: 722 sqm

View: https://www.magain.com.au/property/31-

glenwood-crescent-kidman-park-sa/842

1291







Emma Bedford