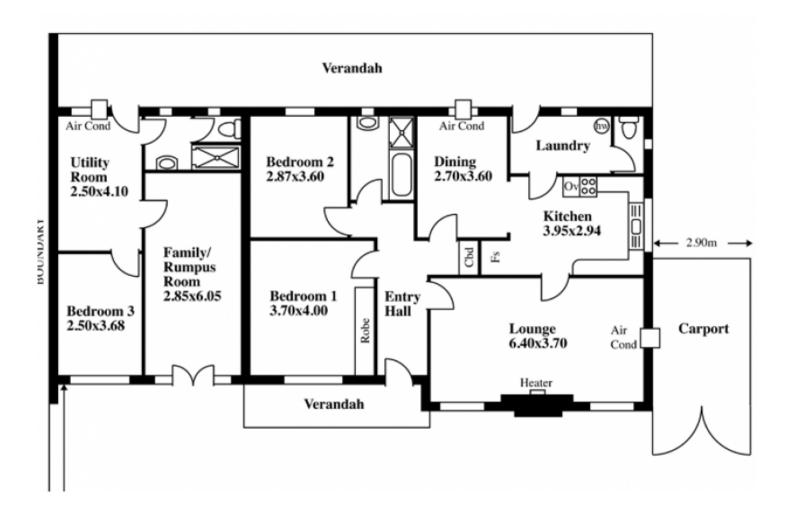

## 22 Coolah Terrace MARION SA

In a lovely tree lined street here in the oaklands character estate, this original family home is set on an enormous allotment of approximately 1170sqm, just a short walk to Westminster school and without doubt, situated in one of the most sought after pockets of Marion.

solid brick with tiled roof and timber floors, the home is position perfect and ideal for those prepared to renovate and refurbish for reward, comprising three bedrooms, two bathrooms, original kitchen, separate formal dining room, large lounge, plus family room & utility room.

set on a fairly wide block with a huge back garden, there's plenty of room for the kids to explore and play and plenty of space to extend the existing home, add a granny flat or put

3 📭 2 🖺 2 😭

Type : House Building Size : 16 sqm