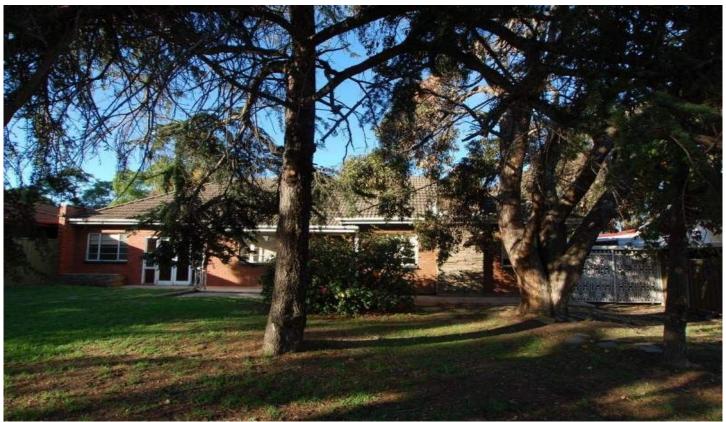

## 22 Coolah Terrace MARION SA

In a lovely tree lined street here in the oaklands character estate, this original family home is set on an enormous allotment of approximately 1170sqm, just a short walk to Westminster school and without doubt, situated in one of the most sought after pockets of Marion.

solid brick with tiled roof and timber floors, the home is position perfect and ideal for those prepared to renovate and refurbish for reward, comprising three bedrooms, two bathrooms, original kitchen, separate formal dining room, large lounge, plus family room & utility room.

set on a fairly wide block with a huge back garden, there's plenty of room for the kids to explore and play and plenty of space to extend the existing home, add a granny flat or put

3 📭 2 🖺 2 😭

Type : House Building Size : 16 sqm