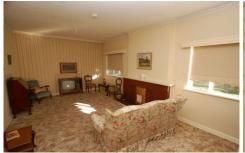

solid brick with tiled roof and timber floors, the home is position perfect and ideal for those prepared to renovate and refurbish for reward, comprising three bedrooms, two bathrooms, original kitchen, separate formal dining room, large lounge, plus family room & utility room.