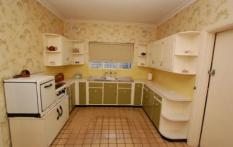

solid brick with tiled roof and timber floors, the home is position perfect and ideal for those prepared to renovate and refurbish for reward, comprising three bedrooms, two bathrooms, original kitchen, separate formal dining room, large lounge, plus family room & utility room.