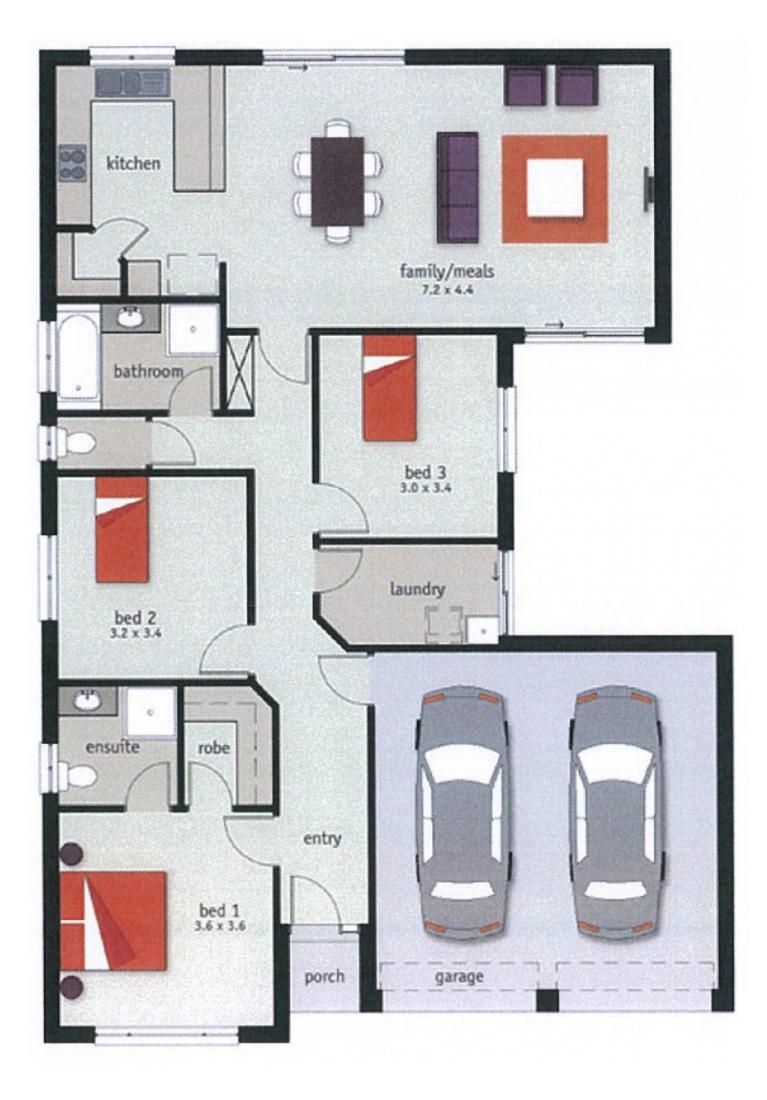

buyer seeking plenty of room to build their brand new home with a nice wide frontage, with no restrictions on your choice of builder who will help you design your own house plans.

approximately 15 - 20 minutes to the city and a short drive to Marion & Flinders Medical Centre with convenience to bus, train and good local shopping, be early to register your interest or view plans by contacting our local property consultant Rick Connock on 0403255666.

Lot 701 is sold and lot 702 is for sale with wide frontage at an asking price of \$248,000 - 258,000.

| Туре | : Land |
|------|--------|
| - )  |        |

Land Size : 377 sqm

| View | : https://www.magain.com.au/property/702-yo |
|------|---------------------------------------------|
|      | rk-avenue-clovelly-park-sa/8422683          |