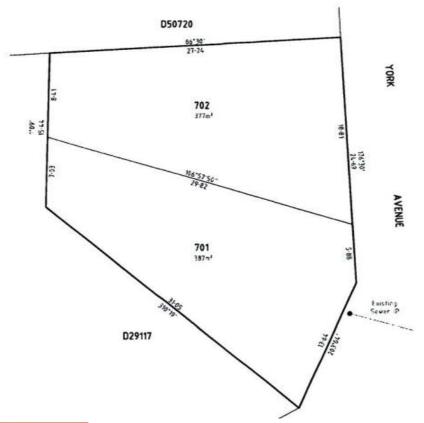

## 702 York Avenue CLOVELLY PARK SA

fresh on the market, this nicely situated allotment will suit the home buyer seeking plenty of room to build their brand new home with a nice wide frontage, with no restrictions on your choice of builder who will help you design your own house plans.

Lot 701 is sold and lot 702 is for sale with wide frontage at an asking price of \$248,000 - 258,000.

| Туре | : Land |
|------|--------|
| - )  |        |

Land Size : 377 sqm

| View | : https://www.magain.com.au/property/702-yo |
|------|---------------------------------------------|
|      | rk-avenue-clovelly-park-sa/8422683          |