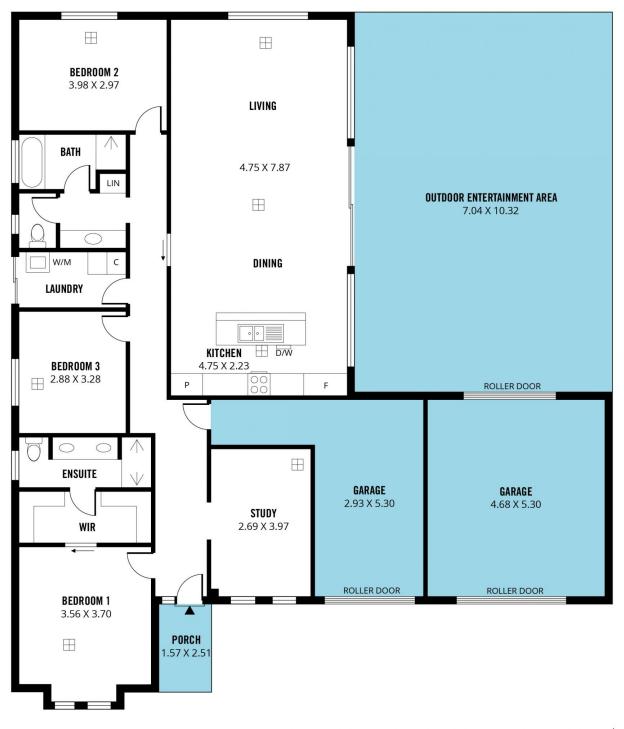

## 3 🛤 2 🚔 2 🚘

| Туре      | : House                          |
|-----------|----------------------------------|
| Price     | :\$827,000                       |
| Land Size | : 573 sqm                        |
| View      | <ul> <li>https://www.</li> </ul> |

: https://www.magain.com.au/property/9-byro n-bay-boulevard-seaford-rise-sa/8435063

David Hams 08 8366 2230

Mitch Portlock 08 8366 2230

Shop 60, Seaford Central Shopping Centre, Commerci S 08 8366 2230

Scale in metres. This drawing is for illustration purposes only. All measurements are approximate and details intended to be relied upon should be independently verified.