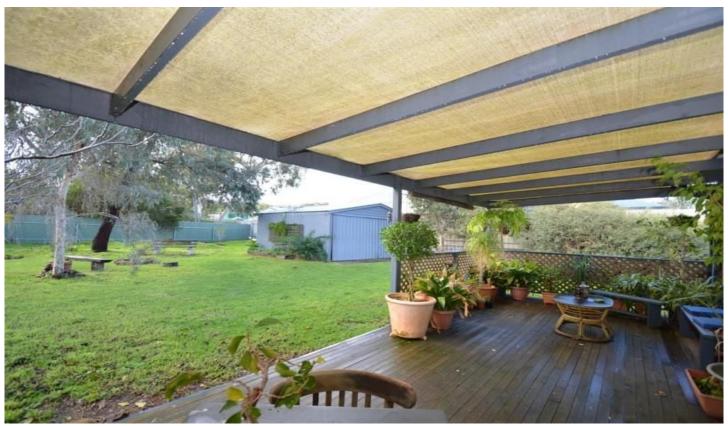

## 39 Cashel Street PASADENA SA

This large 881 sqm block is situated in this popular, well held location that is only 5 mins to Flinders University and hospital and 30 mins to the CBD. The current dwelling comprises of 2/3 bedrooms, polished timber floorboards, decked entertaining area as well as ample off street parking and drive through access to the large garage.