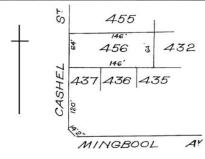

## 39 Cashel Street PASADENA SA

This large 881 sqm block is situated in this popular, well held location that is only 5 mins to Flinders University and hospital and 30 mins to the CBD. The current dwelling comprises of 2/3 bedrooms, polished timber floorboards, decked entertaining area as well as ample off street parking and drive through access to the large garage.

An affordable property with heaps of potential for the developer to knock down and subdivide (STCC). Lots of possibilities priced realistically to sell, be quick!

3 📭 1 🖺 2 🗬

Type : House Building Size : 11 sqm